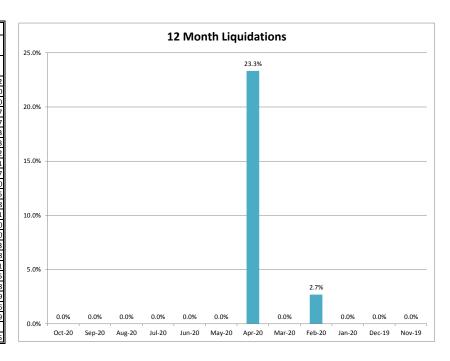

## **MINEOLA UTILITIES - 037324-2**

| Client Monthly History Analysis |                   |                 |                    |           |                  |           |           |            |        |     |
|---------------------------------|-------------------|-----------------|--------------------|-----------|------------------|-----------|-----------|------------|--------|-----|
|                                 |                   |                 |                    | Current   |                  |           | Accounts  | Cancelled  | Number | Ave |
| Month                           | Accounts Assigned | Assigned Amount | Assign Average Bal | Collected | Collected ToDate | Liquidity | Cancelled | Amount     | PIF    | Age |
| Oct-20                          | 18                | \$3,475.68      | \$193.09           | \$0.00    | \$0.00           | 0.0%      | 0         | \$0.00     | 0      | 232 |
| Sep-20                          | 0                 | \$0.00          | \$0.00             | \$0.00    | \$0.00           | 0.0%      | 0         | \$0.00     | 0      | 0   |
| Aug-20                          | 3                 | \$477.68        | \$159.23           | \$0.00    | \$0.00           | 0.0%      | 0         | \$0.00     | 0      | 130 |
| Jul-20                          | 11                | \$2,387.61      | \$217.06           | \$0.00    | \$0.00           | 0.0%      | 0         | \$0.00     | 0      | 137 |
| Jun-20                          | 5                 | \$605.65        | \$121.13           | \$0.00    | \$0.00           | 0.0%      | 0         | \$0.00     | 0      | 137 |
| May-20                          | 3                 | \$343.37        | \$114.46           | \$0.00    | \$0.00           | 0.0%      | 0         | \$0.00     | 0      | 133 |
| Apr-20                          | 2                 | \$450.84        | \$225.42           | \$0.00    | \$105.12         | 23.3%     | 0         | \$0.00     | 1      | 133 |
| Mar-20                          | 3                 | \$593.73        | \$197.91           | \$0.00    | \$0.00           | 0.0%      | 0         | \$0.00     | 0      | 142 |
| Feb-20                          | 7                 | \$1,115.45      | \$159.35           | \$0.00    | \$30.00          | 2.7%      | 0         | \$0.00     | 0      | 141 |
| Jan-20                          | 14                | \$2,847.58      | \$203.40           | \$0.00    | \$0.00           | 0.0%      | 0         | \$0.00     | 0      | 137 |
| Dec-19                          | 0                 | \$0.00          | \$0.00             | \$0.00    | \$0.00           | 0.0%      | 0         | \$0.00     | 0      | 0   |
| Nov-19                          | 5                 | \$1,561.04      | \$312.21           | \$0.00    | \$0.00           | 0.0%      | 0         | \$0.00     | 0      | 125 |
| Oct-19                          | 4                 | \$575.87        | \$143.97           | \$0.00    | \$134.56         | 23.4%     | 0         | \$0.00     | 1      | 138 |
| Sep-19                          | 10                | \$1,655.31      | \$165.53           | \$0.00    | \$175.73         | 10.6%     | 0         | \$0.00     | 1      | 141 |
| Aug-19                          | 0                 | \$0.00          | \$0.00             | \$0.00    | \$0.00           | 0.0%      | 0         | \$0.00     | 0      | 0   |
| Jul-19                          | 0                 | \$0.00          | \$0.00             | \$0.00    | \$0.00           | 0.0%      | 0         | \$0.00     | 0      | 0   |
| Jun-19                          | 8                 | \$909.45        | \$113.68           | \$0.00    | \$131.19         | 14.4%     | 0         | \$0.00     | 1      | 103 |
| May-19                          | 11                | \$7,167.34      | \$651.58           | \$0.00    | \$303.97         | 4.2%      | 0         | \$0.00     | 2      | 98  |
| Apr-19                          | 5                 | \$2,457.07      | \$491.41           | \$0.00    | \$102.08         | 4.2%      | 0         | \$0.00     | 1      | 101 |
| Mar-19                          | 8                 | \$1,667.99      | \$208.50           | \$0.00    | \$623.73         | 37.4%     | 0         | \$0.00     | 2      | 105 |
| Feb-19                          | 4                 | \$906.70        | \$226.68           | \$0.00    | \$204.19         | 22.5%     | 0         | \$0.00     | 1      | 98  |
| Jan-19                          | 9                 | \$2,135.58      | \$237.29           | \$0.00    | \$0.00           | 0.0%      | 1         | \$141.31   | 0      | 99  |
| Dec-18                          | 9                 | \$1,391.52      | \$154.61           | \$0.00    | \$0.00           | 0.0%      | 0         | \$0.00     | 0      | 86  |
| Previous                        | 465               | \$73,502.15     | \$158.07           | \$0.00    | \$10,257.52      | 14.0%     | 10        | \$6,996.56 | 63     | 459 |
|                                 | ====              | ======          | ======             | ======    | ======           |           | ====      | ======     |        |     |
| Total                           | 604               | \$106,227.61    | \$175.87           | \$0.00    | \$12,068.09      | 11.4%     | 11        | \$7,137.87 | 73     | 385 |