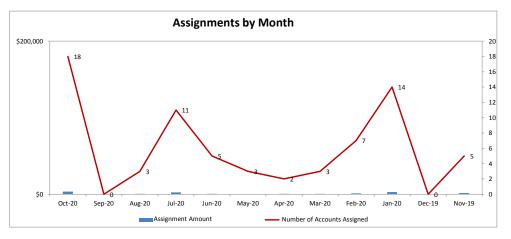

## **MINEOLA UTILITIES - 037324-2**

| Client Monthly History Analysis |                   |                 |                    |           |                  |           |           |            |        |     |
|---------------------------------|-------------------|-----------------|--------------------|-----------|------------------|-----------|-----------|------------|--------|-----|
|                                 |                   |                 |                    | Current   |                  |           | Accounts  | Cancelled  | Number | Ave |
| Month                           | Accounts Assigned | Assigned Amount | Assign Average Bal | Collected | Collected ToDate | Liquidity | Cancelled | Amount     | PIF    | Age |
| Oct-20                          | 18                | \$3,475.68      | \$193.09           | \$0.00    | \$0.00           | 0.0%      | 0         | \$0.00     | 0      | 232 |
| Sep-20                          | 0                 | \$0.00          | \$0.00             | \$0.00    | \$0.00           | 0.0%      | 0         | \$0.00     | 0      | 0   |
| Aug-20                          | 3                 | \$477.68        | \$159.23           | \$0.00    | \$0.00           | 0.0%      | 0         | \$0.00     | 0      | 130 |
| Jul-20                          | 11                | \$2,387.61      | \$217.06           | \$0.00    | \$0.00           | 0.0%      | 0         | \$0.00     | 0      | 137 |
| Jun-20                          | 5                 | \$605.65        | \$121.13           | \$0.00    | \$0.00           | 0.0%      | 0         | \$0.00     | 0      | 137 |
| May-20                          | 3                 | \$343.37        | \$114.46           | \$0.00    | \$0.00           | 0.0%      | 0         | \$0.00     | 0      | 133 |
| Apr-20                          | 2                 | \$450.84        | \$225.42           | \$0.00    | \$105.12         | 23.3%     | 0         | \$0.00     | 1      | 133 |
| Mar-20                          | 3                 | \$593.73        | \$197.91           | \$0.00    | \$0.00           | 0.0%      | 0         | \$0.00     | 0      | 142 |
| Feb-20                          | 7                 | \$1,115.45      | \$159.35           | \$0.00    | \$30.00          | 2.7%      | 0         | \$0.00     | 0      | 141 |
| Jan-20                          | 14                | \$2,847.58      | \$203.40           | \$0.00    | \$0.00           | 0.0%      | 0         | \$0.00     | 0      | 137 |
| Dec-19                          | 0                 | \$0.00          | \$0.00             | \$0.00    | \$0.00           | 0.0%      | 0         | \$0.00     | 0      | 0   |
| Nov-19                          | 5                 | \$1,561.04      | \$312.21           | \$0.00    | \$0.00           | 0.0%      | 0         | \$0.00     | 0      | 125 |
| Oct-19                          | 4                 | \$575.87        | \$143.97           | \$0.00    | \$134.56         | 23.4%     | 0         | \$0.00     | 1      | 138 |
| Sep-19                          | 10                | \$1,655.31      | \$165.53           | \$0.00    | \$175.73         | 10.6%     | 0         | \$0.00     | 1      | 141 |
| Aug-19                          | 0                 | \$0.00          | \$0.00             | \$0.00    | \$0.00           | 0.0%      | 0         | \$0.00     | 0      | 0   |
| Jul-19                          | 0                 | \$0.00          | \$0.00             | \$0.00    | \$0.00           | 0.0%      | 0         | \$0.00     | 0      | 0   |
| Jun-19                          | 8                 | \$909.45        | \$113.68           | \$0.00    | \$131.19         | 14.4%     | 0         | \$0.00     | 1      | 103 |
| May-19                          | 11                | \$7,167.34      | \$651.58           | \$0.00    | \$303.97         | 4.2%      | 0         | \$0.00     | 2      | 98  |
| Apr-19                          | 5                 | \$2,457.07      | \$491.41           | \$0.00    | \$102.08         | 4.2%      | 0         | \$0.00     | 1      | 101 |
| Mar-19                          | 8                 | \$1,667.99      | \$208.50           | \$0.00    | \$623.73         | 37.4%     | 0         | \$0.00     | 2      | 105 |
| Feb-19                          | 4                 | \$906.70        | \$226.68           | \$0.00    | \$204.19         | 22.5%     | 0         | \$0.00     | 1      | 98  |
| Jan-19                          | 9                 | \$2,135.58      | \$237.29           | \$0.00    | \$0.00           | 0.0%      | 1         | \$141.31   | 0      | 99  |
| Dec-18                          | 9                 | \$1,391.52      | \$154.61           | \$0.00    | \$0.00           | 0.0%      | 0         | \$0.00     | 0      | 86  |
| Previous                        | 465               | \$73,502.15     | \$158.07           | \$0.00    | \$10,257.52      | 14.0%     | 10        | \$6,996.56 | 63     | 459 |
|                                 | ====              | ======          | ======             | ======    | ======           |           | ====      | ======     |        |     |
| Total                           | 604               | \$106,227.61    | \$175.87           | \$0.00    | \$12,068.09      | 11.4%     | 11        | \$7,137.87 | 73     | 385 |