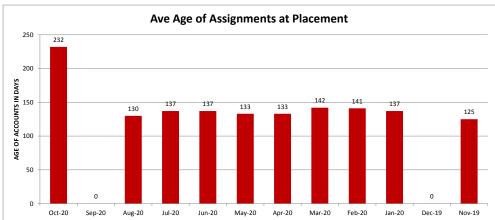

## **MINEOLA UTILITIES - 037324-2**

| Client Monthly History Analysis |                   |                 |                    |           |                  |           |           |            |        |     |
|---------------------------------|-------------------|-----------------|--------------------|-----------|------------------|-----------|-----------|------------|--------|-----|
|                                 |                   |                 |                    | Current   |                  |           | Accounts  | Cancelled  | Number | Ave |
| Month                           | Accounts Assigned | Assigned Amount | Assign Average Bal | Collected | Collected ToDate | Liquidity | Cancelled | Amount     | PIF    | Age |
| Oct-20                          | 18                | \$3,475.68      | \$193.09           | \$0.00    | \$0.00           | 0.0%      | 0         | \$0.00     | 0      | 232 |
| Sep-20                          | 0                 | \$0.00          | \$0.00             | \$0.00    | \$0.00           | 0.0%      | 0         | \$0.00     | 0      | 0   |
| Aug-20                          | 3                 | \$477.68        | \$159.23           | \$0.00    | \$0.00           | 0.0%      | 0         | \$0.00     | 0      | 130 |
| Jul-20                          | 11                | \$2,387.61      | \$217.06           | \$0.00    | \$0.00           | 0.0%      | 0         | \$0.00     | 0      | 137 |
| Jun-20                          | 5                 | \$605.65        | \$121.13           | \$0.00    | \$0.00           | 0.0%      | 0         | \$0.00     | 0      | 137 |
| May-20                          | 3                 | \$343.37        | \$114.46           | \$0.00    | \$0.00           | 0.0%      | 0         | \$0.00     | 0      | 133 |
| Apr-20                          | 2                 | \$450.84        | \$225.42           | \$0.00    | \$105.12         | 23.3%     | 0         | \$0.00     | 1      | 133 |
| Mar-20                          | 3                 | \$593.73        | \$197.91           | \$0.00    | \$0.00           | 0.0%      | 0         | \$0.00     | 0      | 142 |
| Feb-20                          | 7                 | \$1,115.45      | \$159.35           | \$0.00    | \$30.00          | 2.7%      | 0         | \$0.00     | 0      | 141 |
| Jan-20                          | 14                | \$2,847.58      | \$203.40           | \$0.00    | \$0.00           | 0.0%      | 0         | \$0.00     | 0      | 137 |
| Dec-19                          | 0                 | \$0.00          | \$0.00             | \$0.00    | \$0.00           | 0.0%      | 0         | \$0.00     | 0      | 0   |
| Nov-19                          | 5                 | \$1,561.04      | \$312.21           | \$0.00    | \$0.00           | 0.0%      | 0         | \$0.00     | 0      | 125 |
| Oct-19                          | 4                 | \$575.87        | \$143.97           | \$0.00    | \$134.56         | 23.4%     | 0         | \$0.00     | 1      | 138 |
| Sep-19                          | 10                | \$1,655.31      | \$165.53           | \$0.00    | \$175.73         | 10.6%     | 0         | \$0.00     | 1      | 141 |
| Aug-19                          | 0                 | \$0.00          | \$0.00             | \$0.00    | \$0.00           | 0.0%      | 0         | \$0.00     | 0      | 0   |
| Jul-19                          | 0                 | \$0.00          | \$0.00             | \$0.00    | \$0.00           | 0.0%      | 0         | \$0.00     | 0      | 0   |
| Jun-19                          | 8                 | \$909.45        | \$113.68           | \$0.00    | \$131.19         | 14.4%     | 0         | \$0.00     | 1      | 103 |
| May-19                          | 11                | \$7,167.34      | \$651.58           | \$0.00    | \$303.97         | 4.2%      | 0         | \$0.00     | 2      | 98  |
| Apr-19                          | 5                 | \$2,457.07      | \$491.41           | \$0.00    | \$102.08         | 4.2%      | 0         | \$0.00     | 1      | 101 |
| Mar-19                          | 8                 | \$1,667.99      | \$208.50           | \$0.00    | \$623.73         | 37.4%     | 0         | \$0.00     | 2      | 105 |
| Feb-19                          | 4                 | \$906.70        | \$226.68           | \$0.00    | \$204.19         | 22.5%     | 0         | \$0.00     | 1      | 98  |
| Jan-19                          | 9                 | \$2,135.58      | \$237.29           | \$0.00    | \$0.00           | 0.0%      | 1         | \$141.31   | 0      | 99  |
| Dec-18                          | 9                 | \$1,391.52      | \$154.61           | \$0.00    | \$0.00           | 0.0%      | 0         | \$0.00     | 0      | 86  |
| Previous                        | 465               | \$73,502.15     | \$158.07           | \$0.00    | \$10,257.52      | 14.0%     | 10        | \$6,996.56 | 63     | 459 |
|                                 | ====              | ======          | ======             | ======    | ======           |           | ====      | ======     |        |     |
| Total                           | 604               | \$106,227.61    | \$175.87           | \$0.00    | \$12,068.09      | 11.4%     | 11        | \$7,137.87 | 73     | 385 |